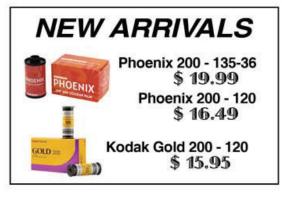

## Film for Sale

| Fujifilm 200 135-36       | \$ 16.10 |
|---------------------------|----------|
| Fujifilm 400 135-36       | \$ 17.50 |
| Kodak Gold 200 135-24     | \$ 14.95 |
| Kodak Gold 200 135-36     | \$ 17.95 |
| Kodak ColorPlus 135-36    | \$ 16.97 |
| Kodak Ultramax 400 135-36 | \$ 20.95 |
| Kodak Portra 160 135-36   | \$ 26.95 |
| Kodak Portra 400 135-36   | \$ 33.95 |
| Kodak Portra 800 135-36   | \$ 36.95 |
| Kodak Portra 160 120      | \$ 23.95 |
| Kodak Portra 400 120      | \$ 30.95 |